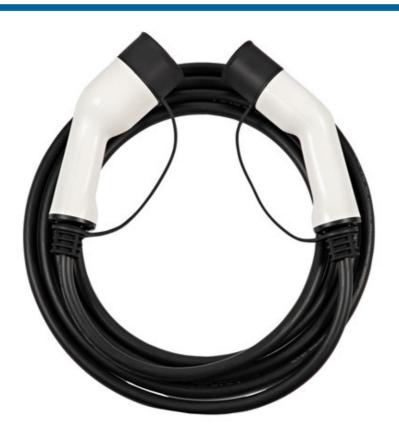

## **EV Charging Cable - Type 2 Female to Type 2 Male 32A**

A 32A three phase charging cable for use on any BEV (Battery Electric Vehicle) and PHEV (Plug-in Hybrid Electric Vehicle) that uses a Type 2 connector. Suitable for use with 415V public charge points, with a maximum power output 22kW. Supplied in a zip-up carry-case so that it can be kept safely and tidily in the vehicle when not in use. Please note: Three phase cables can also be used on single phase charge points, but not vice-versa.

## **Additional Information**

- 5m long BEV/PHEV charging cable, with Type 2 vehicle plug (female) to Type 2 charger plug (male), complete with carry bag.
- Three phase voltage up to 415V AC, for rapid charging up to 22kW.
- Tested to 2,500V DC. Operating temperature: -30C to +50C. Connectors made from durable polycarbonate with copper alloy contacts.
- Applications include: Audi, BMW, Hyundai, Jaguar, Kia, Lucid Air, Mercedes, MINI, Nissan Leaf (2018), Polestar, Porsche, Range Rover P400e, Renault, Smart, Tesla, Toyota, Volkswagen, Volvo.
- IP55 rated, IEC, UL, TUV, CE & UKCA compliant. 5m length extension cable also available, please see Part No. 8625.