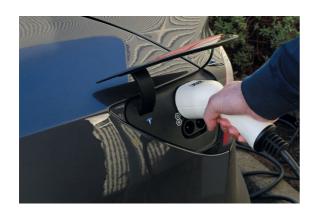

## **EV Charging Cable - Type 2 Female to Type 2 Male 32A**

A 32A three phase charging cable for use on any BEV (Battery Electric Vehicle) and PHEV (Plug-in Hybrid Electric Vehicle) that uses a Type 2 connector. Suitable for use with 415V public charge points, with a maximum power output 22kW. Supplied in a zip-up carry-case so that it can be kept safely and tidily in the vehicle when not in use. Please note: Three phase cables can also be used on single phase charge points, but not vice-versa.